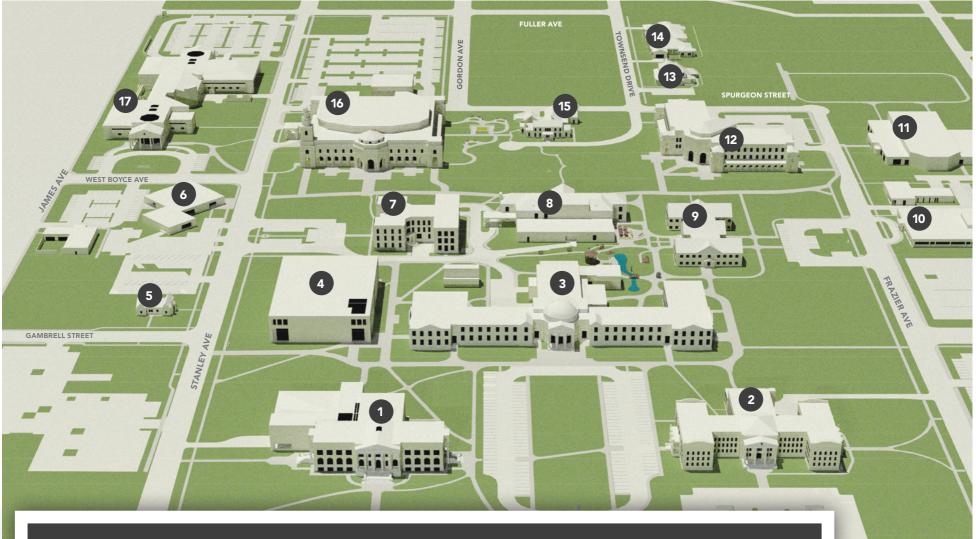

## **CAMPUS MAP**

- George E. Cowden Hall School of Church Music and Worship Bowld Music Library
- 2. Fort Worth Hall Residence Hall (Men)
- 3. B.H. Carroll Memorial Building
  Admissions
  Business Administration
  Campus Housing
  Human Resources
  Institutional Advancement
  Institutional Effectiveness
  International Student Services

Office of the President Office of the Provost Registrar School of Theology Student Financial Services

- 4. A. Webb Roberts Library
- 5. Campus Medical Clinic
- 6. Police Administration Building SWBTS Police
- 7. Floy Barnard Hall Residence Hall (Women)
- 8. Robert E. Naylor Student Center

- 9. J.M. Price Hall Jack D. Terry School of Educational Ministries
- 10. Goldia and Robert E. Naylor Children's Center
- Myra K. and J. Roy Slover Recreation / Aerobics Center (RAC)
- 12. Mathena Hall
  Roy J. Fish School of
  Evangelism and Missions
  Texas Baptist College
  World Missions Center

- **13. Women's Center**Women's Programs
- 14. The B.H. Carroll Center for Baptist Heritage and Mission
- 15. The President's Home
- 16. J.W. "Jack" MacGorman Chapel and Performing Arts Center
- 17. Ray I. Riley Center

WEST BROADUS AVE

**WEST SEMINARY DRIVE**